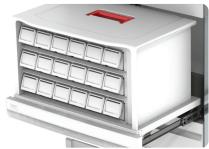

## **MEDICATION CASSETTE**

The cart is equipped with light-weight ergonomic removable medication cassette, mounted on a set of full-length retracting telescopic slides

The cassette can be equipped with 12 to 18 dividable medication bins. Each bin can be labeled and equipped with a label cover, so no need for sticky labels