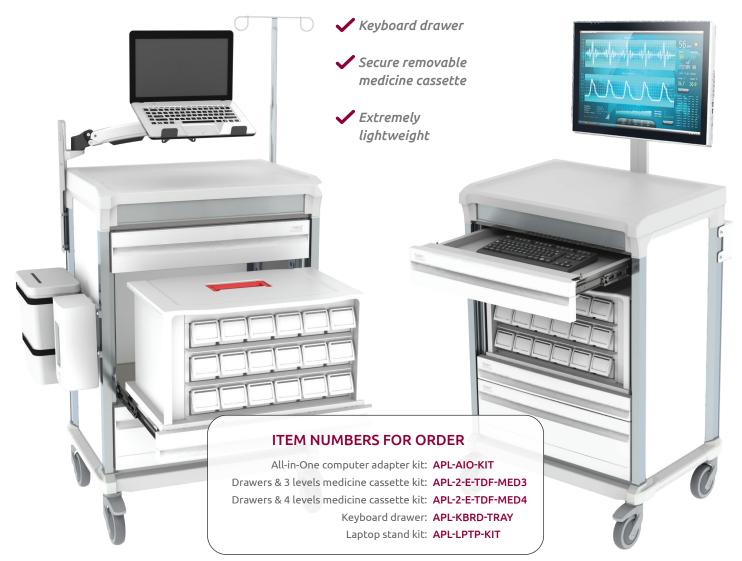

## APOLLO MEDICATION DISTRIBUTION CART

Distribution of medications to patients in any hospital is a substernal part of the daily routine of any ward. By designing a dedicated cart that answers the needs of the medical staff, the medication distribution process can be enhanced without jeopardizing patient safety

With a simple add on accessory the Apollo 109cm (43") can be equipped with All in One computer or with a dedicated double joints laptop ergonomic arm

## APOLLO LAPTOP CART

WITH REMOVABLE MEDICINE CASSETTE

## APOLLO All in One CART

WITH REMOVABLE MEDICINE CASSETTE

## **MEDICATION CASSETTE**

The cart is equipped with light-weight ergonomic removable medication cassette, mounted on a set of full-length retracting telescopic slides

The cassette can be equipped with 12 to 18 dividable medication bins. Each bin can be labeled and equipped with a label cover, so no need for sticky labels