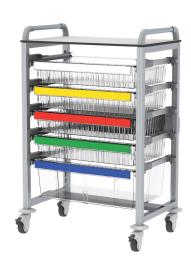

# HERA ALUMINUM TREATMENT AND SERVICE CART

The Hera cart is lighter than most steel carts, flexible and easily maneuverable. It is built with an aluminum structure, HPL working surface and dual push handles. The new design prevents the growth of bacteria by using a fully sealed structure, therefore it is very easy to clean

#### THE CART WILL MAINTAIN ITS PERFECT AESTHETIC LOOK OVER THE YEARS

The cart is available in two configurations, a single & double cart as shown below

39" (99 cm) working surface height, 3" casters, and bumpers. 4 & 5" casters are also available (Additional Cost)