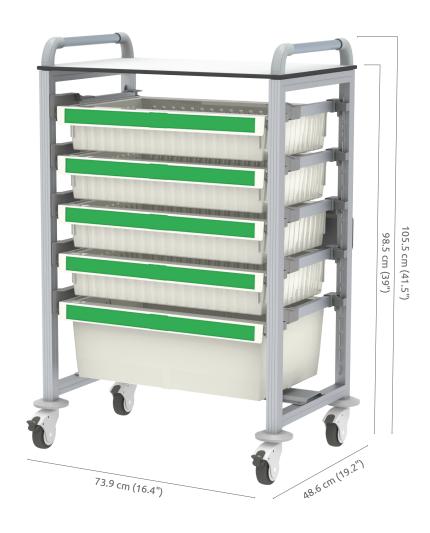

# HERA ALUMINUM TREATMENT AND SERVICE CART

The Hera cart is lighter than most steel carts, flexible and easily maneuverable. It is built with an aluminum structure, HPL working surface and dual push handles. The new design prevents the growth of bacteria by using a fully sealed structure, therefore it is very easy to clean

#### THE CART WILL MAINTAIN ITS PERFECT AESTHETIC LOOK OVER THE YEARS

The cart is available in two configurations, a single & double cart as shown below

39" (99 cm) working surface height, 3" casters, and bumpers. 4 & 5" casters are also available (Additional Cost)

#### SINGLE HYGIEIA E CART

Item number: HYG-CRT98-E H 105.5 | W 73.9 | D 48.6 cm H 41.6" | W 16.4" | D 19.2" 2 units per box