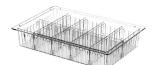

## BELOW ARE AVAILABLE MODULES, DIVIDERS AND ACCESSORIES

STANDARD Storage (thermoplastic polymers):

CREAM MODULES ABS

Tray 5cm (2") Deep T054060

Tray 10cm (4") Deep

T104060

Basket 10cm (4") Deep

B104060

Basket 20cm (8") Deep

B204060

### CLEAR PLASTIC MODULES Polycarbonate

Tray 5cm (2") Deep

T054060PC

Tray 10cm (4") Deep

T104060PC

Basket 20cm (8") Deep

B204060PC

Tray 20cm (8") Deep

T204060PC

INFECTION CONTROL storage (ABS with antibacterial agents):

Tray 10cm (4") Deep

T104060ND-AM

Tray 10cm (4") Deep

T104060-AM

Tray 20cm (8") Deep

T204060-AM