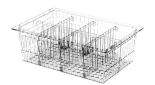

#### **DIVIDERS**

long 5cm divider Short 20cm divider Short 5cm divider long 10cm divider Short 10cm divider long 20cm divider

| CREAM         | D0560   | D0540   | D1060     | D1040     | D2060     | D2040     |
|---------------|---------|---------|-----------|-----------|-----------|-----------|
| CLEAR PLASTIC | D0560PC | D0540PC | D1060PC   | D1040PC   | D2060PC   | D2040PC   |
| GREEN         |         |         | DM1060-AM | DM1040-AM | DM2060-AM | DM2040-AM |