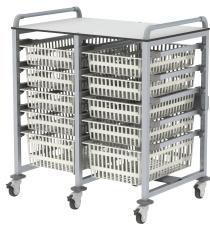

# HERA ALUMINUM TREATMENT AND SERVICE CART

The Hera cart is lighter than most steel carts, flexible and easily maneuverable. It is built with an aluminum structure, HPL working surface and dual push handles. The new design prevents the growth of bacteria by using a fully sealed structure, therefore it is very easy to clean

#### THE CART WILL MAINTAIN ITS PERFECT AESTHETIC LOOK OVER THE YEARS

The cart is available in two configurations, a single & double cart as shown below

39" (99 cm) working surface height, 3" casters, and bumpers. 4 & 5" casters are also available (Additional Cost)

#### **DOUBLE HYGIEIA U CART**

Item number: HYG-CRT98-UU H 105.5 | W 98.5 | D 68.6 cm H 41.6" | W 38.8" | D 27" 1 unit per box