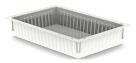

#### THE CART WILL MAINTAIN ITS PERFECT AESTHETIC LOOK OVER THE YEARS











The cart is available in two configurations, a single & double cart as shown below

39" (99 cm) working surface height, 3" casters, and bumpers. 4 & 5" casters are also available (Additional Cost)

Note! The ISO Modules, Dividers and Support Rails are sold separately.



#### SINGLE HYGIEIA E CART

Item number: HYG-CRT98-E H 105.5 | W 73.9 | D 48.6 cm H 41.6" | W 16.4" | D 19.2" 2 units per box



#### **DOUBLE HYGIEIA U CART**

Item number: HYG-CRT98-UU H 105.5 | W 98.5 | D 68.6 cm H 41.6" | W 38.8" | D 27" 1 unit per box





## MODULES, DIVIDERS AVAILABLE



## BELOW ARE AVAILABLE MODULES, DIVIDERS AND ACCESSORIES

STANDARD Storage (thermoplastic polymers):

CREAM MODULES ABS



Tray 5cm (2") Deep T054060



Tray 10cm (4") Deep

T104060



Basket 10cm (4") Deep

B104060



Basket 20cm (8") Deep

B204060

### CLEAR PLASTIC MODULES Polycarbonate



Tray 5cm (2") Deep

T054060PC



Tray 10cm (4") Deep

T104060PC



Basket 20cm (8") Deep

B204060PC



Tray 20cm (8") Deep

T204060PC

INFECTION CONTROL storage (ABS with antibacterial agents):



Tray 10cm (4") Deep

T104060ND-AM



Tray 10cm (4") Deep

T104060-AM



Tray 20cm (8") Deep

T204060-AM

STERILE Storage (can be cleaned and disinfected at high temperature):



Tray 10cm (4") Deep

T104060ND HR



Tray 20cm (8") Deep

T204060HR

#### **DIVIDERS**

















long 5cm divider Short 20cm divider Short 5cm divider long 10cm divider Short 10cm divider long 20cm divider

| CREAM         | D0560   | D0540   | D1060     | D1040     | D2060