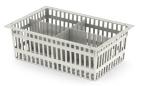

## BELOW ARE AVAILABLE MODULES, DIVIDERS AND ACCESSORIES

STANDARD Storage (thermoplastic polymers):

CREAM MODULES ABS

Tray 5cm (2") Deep T054060

Tray 10cm (4") Deep

T104060

Basket 10cm (4") Deep

B104060

T204060PC

INFECTION CONTROL storage (ABS with antibacterial agents):

Tray 10cm (4") Deep

T104060ND-AM

Tray 10cm (4") Deep

T104060-AM

Tray 20cm (8") Deep

T204060-AM