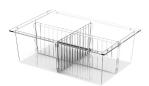

## MODULES, DIVIDERS AVAILABLE

## BELOW ARE AVAILABLE MODULES, DIVIDERS AND ACCESSORIES

STANDARD Storage (thermoplastic polymers):

CREAM MODULES ABS

Tray 5cm (2") Deep T054060

Tray 10cm (4") Deep

T104060

Basket 10cm (4") Deep

B104060

Note! The ISO Modules, Dividers and Support Rails are sold separately.