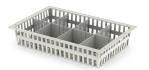

## MODULES, DIVIDERS AVAILABLE

## BELOW ARE AVAILABLE MODULES, DIVIDERS AND ACCESSORIES

STANDARD Storage (thermoplastic polymers):

CREAM MODULES ABS

Tray 5cm (2") Deep T054060

Tray 10cm (4") Deep

T104060

Basket 10cm (4") Deep

B104060