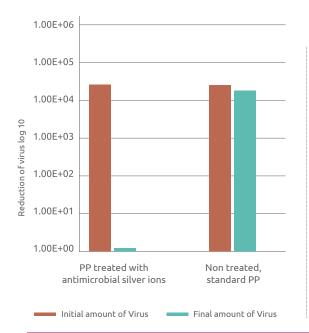

# HANDSFREE WASTE BASKET —



Waste Bin step-on foot pedal for hands-free opening and closing, and can be ordered with an antimicrobial compound





#### **POLYPROPYLENE**

washable at high temperature!



### ANTI-MICROBIAL\*

Prevents Bacteria from Growing



#### HANDSFREE OPERATION

Open and Close with Convenient Foot Pedal No Need to Touch the Lid



## Reduction (in numbers) of infectious H1N1 virus exposed to treated materials



## **AVAILABLE IN 2 SIZES AND COLORS:**



# 45 Liter (12 gallon)

White: #WSB-ANTI-45L-W Red: #WSB-ANTI-45L-R

> 60cm X 40cm X 42cm 23.6" X 15.7" X 16.5'



### 30 Liter (8 gallon)

White: #WSB-ANTI-30L-W Red: #WSB-ANTI-30L-R

40cm X 40cm X 42cm 15.7" X 15.7" X 16.5'

#### \*ORDER WITH AN ANTIMICROBIAL COMPOUND

White: #WSB-ANTI-45L-W-AM Red: #WSB-ANTI-45L-R-AM

White: #WSB-ANTI-30L-W-AM Red: #WSB-ANTI-30L-R-AM



**ANTI** MOLD







Kills bacteria up to 99.9%