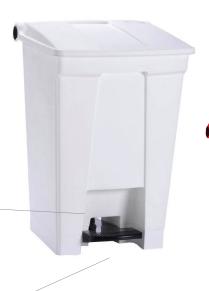

# 45 Liter (12 gallon)

White: #WSB-ANTI-45L-W Red: #WSB-ANTI-45L-R

> 60cm X 40cm X 42cm 23.6" X 15.7" X 16.5'

### 30 Liter (8 gallon)

White: #WSB-ANTI-30L-W Red: #WSB-ANTI-30L-R

40cm X 40cm X 42cm 15.7" X 15.7" X 16.5'