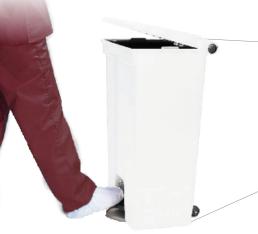

# HANDSFREE WASTE BASKET —

Waste Bin step-on foot pedal for hands-free opening and closing, and can be ordered with an antimicrobial compound

#### HANDSFREE OPERATION

Open and Close with Convenient Foot Pedal No Need to Touch the Lid