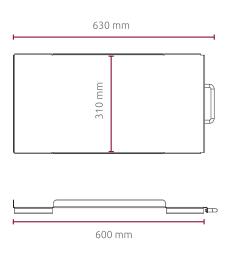

# HD CSPS SYSTEM

CONTAINER / STERILE PACK HIGH DENSITY STORAGE SYSTEM



### MAIN FEATURES:

- Stainless Steel container/pack beds will not rust and are scratch resistant. Unlike plastic or powder coated shelves, our stainless steel beds will not release unwanted particles into your sterile environment.
- A complete modular system: spacing between shelves can be reconfigured by the end user, without using any tools

- Access to entire Container/Pack via 110% retractable extension slides
- Beds have raised side and back walls to assure containers/travs will not fall while beds are moved in and out
- Load capacity per shelf: 37kg/88lbs



## RACK DIMENSIONS



#### COLOR CODED ERGONOMIC HANDLE SYSTEM





Matte aluminum # HNDL-112MM-ALU Red # HNDL-112MM-RED Blue # HNDL-112MM-BLUE Yellow # HNDL-112MM-YLW (10 pcs handles per pack)

### U Type



<sup>\*</sup> Racks can be ordered with leveling feet instead of wheels