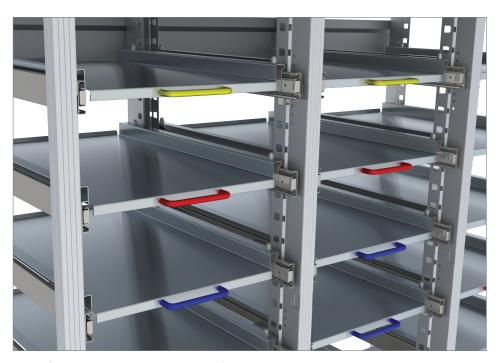

#### COLOR CODED ERGONOMIC HANDLE SYSTEM

Matte aluminum # HNDL-112MM-ALU Red # HNDL-112MM-RED Blue # HNDL-112MM-BLUE Yellow # HNDL-112MM-YLW (10 pcs handles per pack)