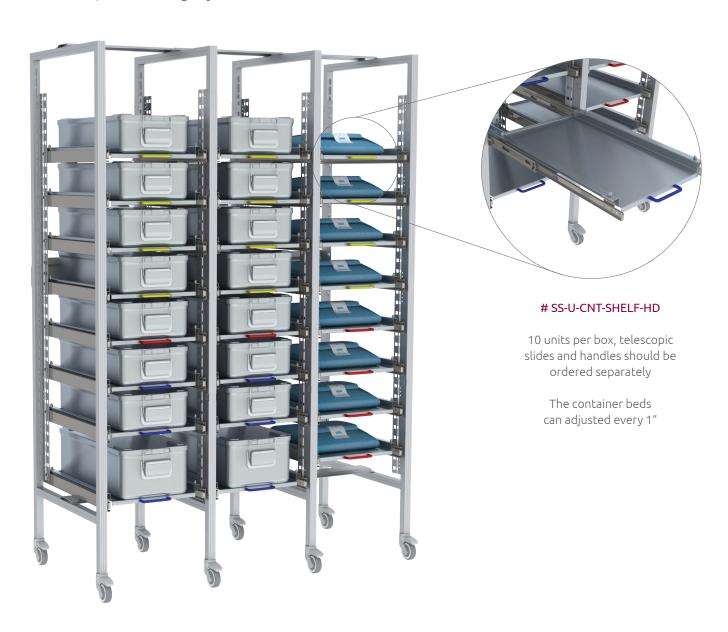

### MAIN FEATURES:

- Stainless Steel container/pack beds will not rust and are scratch resistant. Unlike plastic or powder coated shelves, our stainless steel beds will not release unwanted particles into your sterile environment.
- A complete modular system: spacing between shelves can be reconfigured by the end user, without using any tools

- Access to entire Container/Pack via 110% retractable extension slides
- Beds have raised side and back walls to assure containers/travs will not fall while beds are moved in and out
- Load capacity per shelf: 37kg/88lbs

#### COLOR CODED ERGONOMIC HANDLE SYSTEM

Matte aluminum # HNDL-112MM-ALU Red # HNDL-112MM-RED Blue # HNDL-112MM-BLUE Yellow # HNDL-112MM-YLW (10 pcs handles per pack)