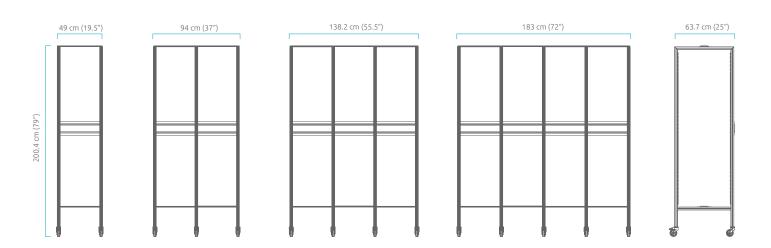

## RACK DIMENSIONS

### U Type

<sup>\*</sup> Racks can be ordered with leveling feet instead of wheels