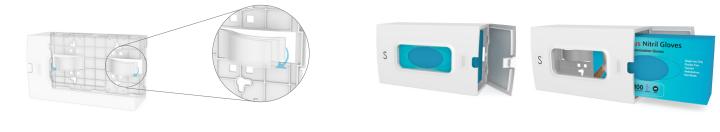

### INTEGRAL SPRINGS

Integral springs pushing the box towards the front of the holder. Suitable for different glove box sizes. Maximum box size: 14.5X24.5X8cm