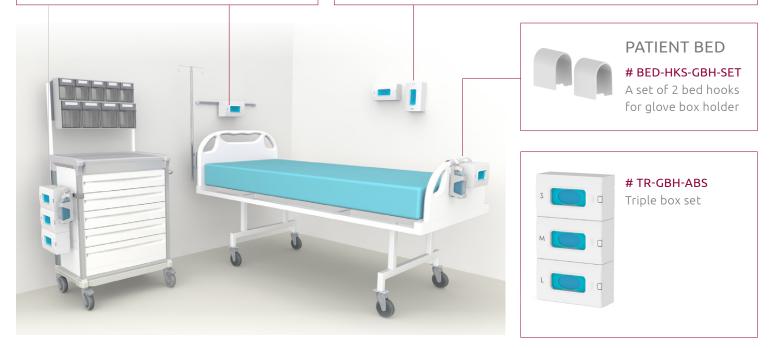

# GLOVEBOX HOLDER

- ALL PLASTIC BOX, ABS INJECTED
- EASY TO CLEAN AND WASH
- CLEAR MARKING OF GLOVE SIZE
- MULTI-MOUNTING OPTIONS
- FITS LARGE VARIETY OF BOX SIZES
- STABLE FIXATION OF THE BOX, REAR SPRINGS PUSHING THE BOX INTO POSITION
- QUICK & COMFORTABLE BOX REPLACEMENT

### DIN RAIL HOOKS # DIN-HKS-GBH-SET A set of 2 DIN rail hanging hooks for glove box holder