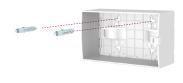

## DIRECT WALL MOUNT

#### # S-GBH-ABS

Horizontally or vertically mounting (screw anchors are not supplied)