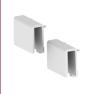

### DIN RAIL HOOKS # DIN-HKS-GBH-SET A set of 2 DIN rail hanging hooks for glove box holder