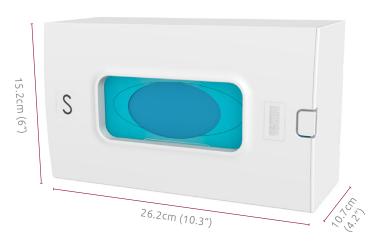

# GLOVEBOX HOLDER

- ALL PLASTIC BOX, ABS INJECTED
- EASY TO CLEAN AND WASH
- CLEAR MARKING OF GLOVE SIZE
- MULTI-MOUNTING OPTIONS
- FITS LARGE VARIETY OF BOX SIZES
- STABLE FIXATION OF THE BOX, REAR SPRINGS PUSHING THE BOX INTO POSITION
- QUICK & COMFORTABLE BOX REPLACEMENT

# S-GBH-ABS