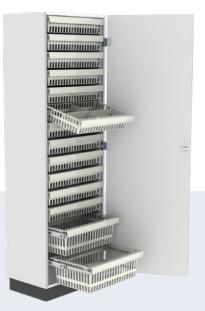

# **MEDICINE CASSETTE**

**Mobile Medication Unit** 

#### **✓** ISO6040 FIT

This is the only cassette in the market that can fit in ISO6040 both ways

#### **✓** CUSTUMIZABLE

With 4 heights and 4 different drawers with dividers you can make a cassette that will suit your needs.

4 Heights:

**5 Levels**MED-CAST-5L