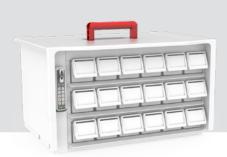

# **MEDICINE CASSETTE**

**Mobile Medication Unit** 

#### **✓** ISO6040 FIT

This is the only cassette in the market that can fit in ISO6040 both ways

#### **✓** CUSTUMIZABLE

With 4 heights and 4 different drawers with dividers you can make a cassette that will suit your needs.

4 Heights:

**5 Levels**MED-CAST-5L