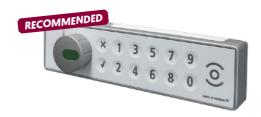

### **CODE LOCK**

#### **✓** SIMPLE RELIABILITY

- Access is granted with a numeric code that is set by the owner or administrator of the lock
- Self-contained and can be installed in various locations without extensive infrastructure.