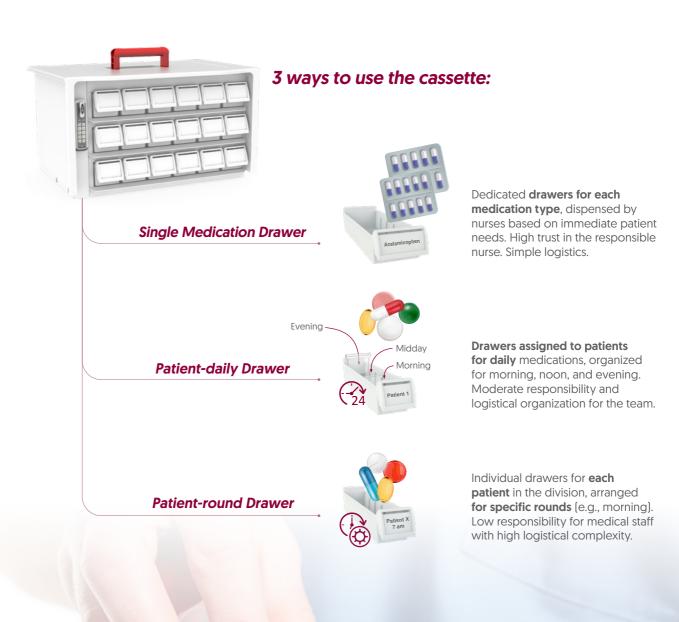

# **MEDICINE CASSETTE**

**Mobile Medication Unit** 

#### **✓** CUSTUMIZABLE

With 4 heights and 4 different drawers with dividers you can make a cassette that will suit your needs.

4 Heights:

**5 Levels**MED-CAST-5L

# MEDICATION DRAWERS

Impermeable Polymer Injected

#### **✓** IMPERMEABLE

100% polymer-injected drawers, making them impermeable to external contaminants and easy to clean

#### ✓ VERSATILE

4 different drawers with dividers and a labeling system make it easy to organize and identify everything inside