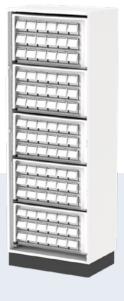

# MEDICATION DRAWERS

Impermeable Polymer Injected

#### **✓** IMPERMEABLE

100% polymer-injected drawers, making them impermeable to external contaminants and easy to clean

#### ✓ VERSATILE

4 different drawers with dividers and a labeling system make it easy to organize and identify everything inside