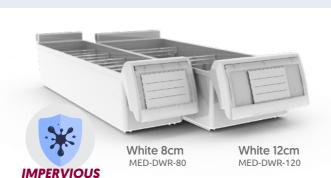

# MEDICATION DRAWERS

Impermeable Polymer Injected

#### **✓** IMPERMEABLE

100% polymer-injected drawers, making them impermeable to external contaminants and easy to clean

#### **✓** IMPERMEABLE

All surfaces of the cabinet are made of polymeric, moisture-resistant materials, making them impermeable to external contaminants