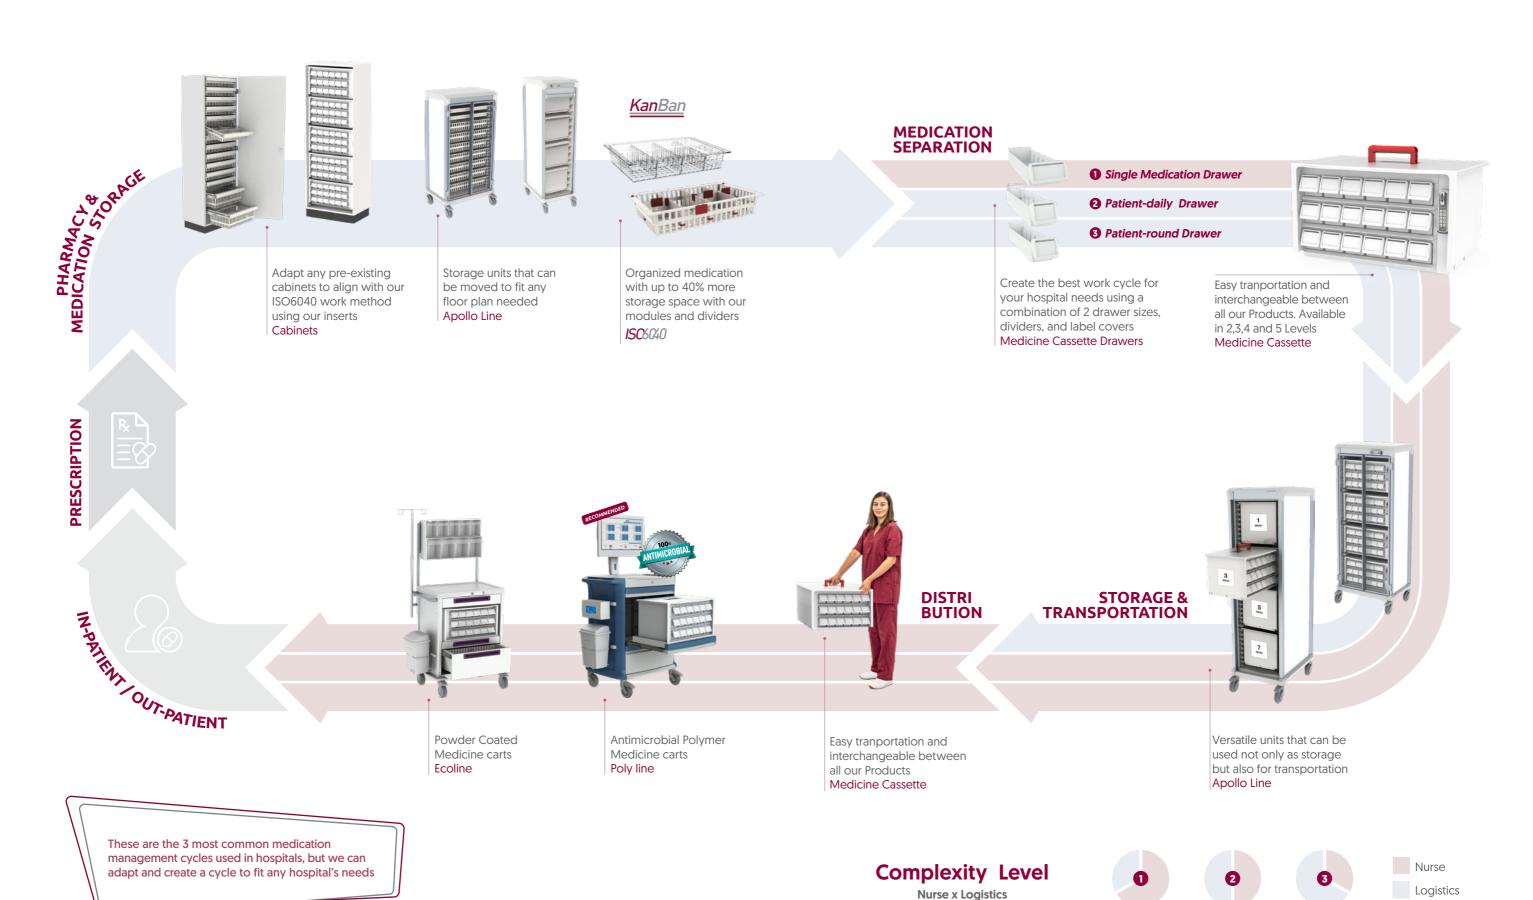

## **CABINETS**

Fit for already existing cabinets

With the use of our form-molded side panels, your cabinets will now accommodate ISO trays and baskets

#### **✓ EUROPEAN STANTARD**

Adapt your existing cabinets to fit the european ISO by using our side panels and modules

\* This is a Low Tech solution and not recommended for High Performance solutions

#### ✓ VISABILITY

Transparent baskets make it possible to see items through the bottom when located in storage over 1.6 m / 5.3 ft

**Inventory Management** 

#### **✓ SECURE CONTROL**

Don't loose any expensive inventory by using this divider system to keep track of everything