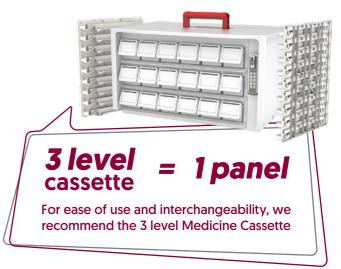

# **MEDICINE CASSETTE**

**Mobile Medication Unit** 

#### **✓** CUSTUMIZABLE

With 4 heights and 4 different drawers with dividers you can make a cassette that will suit your needs.

4 Heights:

**5 Levels**MED-CAST-5L