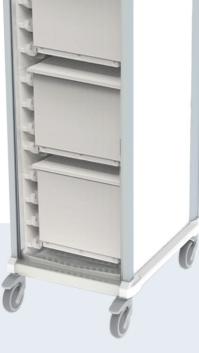

# **MEDICINE CASSETTE**

**Mobile Medication Unit** 

#### **✓** ISO6040 FIT

This is the only cassette in the market that can fit in ISO6040 both ways

#### **✓** CUSTUMIZABLE

With 4 heights and 4 different drawers with dividers you can make a cassette that will suit your needs.

4 Heights:

**5 Levels**MED-CAST-5L