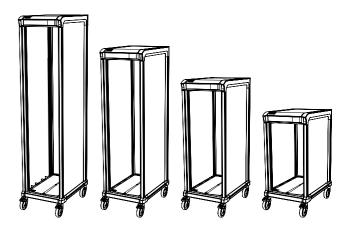

## **ECOLINE**

**Powder Coated cart** 

#### ✓ FAST TRANSPORT

Crafted from durable materials, their modular structure allows for quick reconfiguration

- 100% Antimicrobial polymer
- Modularity
- Lightweight, yet structurally strong

**POLY** 

**Antimicrobial Polymer cart** 

- High cleaning resistance
- ISO 3394 suitable
- IT accessories suitable

PEGASUS MEDICAL CONCEPTS

905 E Rose St, Lakeland, Florida 33801, US

TEL. 888-276-4750

info@pegasusmedical.net

WWW.PEGASUSMEDICAL.NET