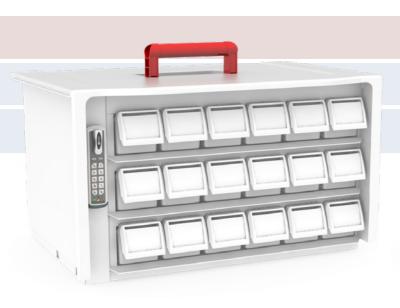

# **MEDICINE CASSETTE**

**Mobile Medication Unit** 

#### **✓** ISO6040 FIT

This is the only cassette in the market that can fit in ISO6040 both ways

#### **✓** CUSTUMIZABLE

With 4 heights and 4 different drawers with dividers you can make a cassette that will suit your needs.

4 Heights:

**5 Levels**MED-CAST-5L