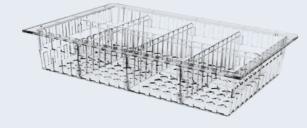

#### ✓ VISABILITY

Transparent baskets make it possible to see items through the bottom when located in storage over 1.6 m / 5.3 ft

**Inventory Management** 

#### **✓ SECURE CONTROL**

Don't loose any expensive inventory by using this divider system to keep track of everything