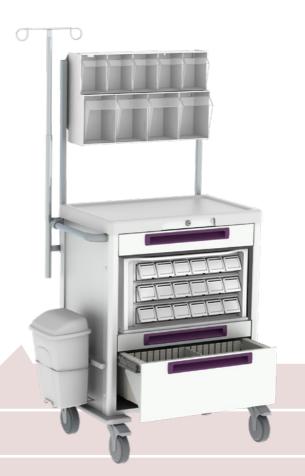

### **APOLLO**

**Storage & Transportation Carts** 

## ✓ E-TYPE FOR EASY IDENTIFICATION

The E-Type units with glass doors offer clear visibility of the medicine cassette, making it easier to identify the contents within.

Ideal for high turnover medication with low security concerns.

Can be made into a more secure unit by adding locks