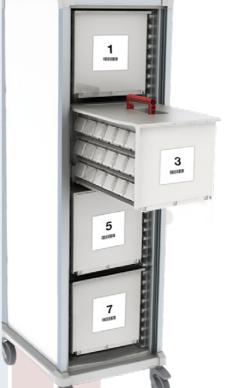

# **MEDICINE CASSETTE**

**Mobile Medication Unit** 

#### **✓** CUSTUMIZABLE

With 4 heights and 4 different drawers with dividers you can make a cassette that will suit your needs.

4 Heights:

**5 Levels**MED-CAST-5L

# MEDICATION DRAWERS

Impermeable Polymer Injected

#### ✓ VERSATILE

4 different drawers with dividers and a labeling system make it easy to organize and identify everything inside