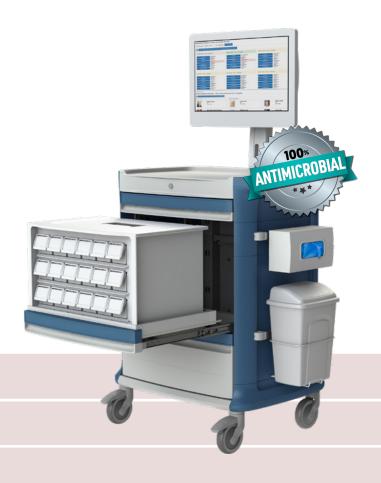

## **ECOLINE**

**Powder Coated cart** 

#### ✓ FAST TRANSPORT

Crafted from durable materials, their modular structure allows for quick reconfiguration

- 100% Antimicrobial polymer
- Modularity
- Lightweight, yet structurally strong

**POLY** 

**Antimicrobial Polymer cart** 

- High cleaning resistance
- ISO 3394 suitable
- IT accessories suitable

PEGASUS MEDICAL CONCEPTS

905 E Rose St, Lakeland, Florida 33801, US

TEL. 888-276-4750

info@pegasusmedical.net

WWW.PEGASUSMEDICAL.NET