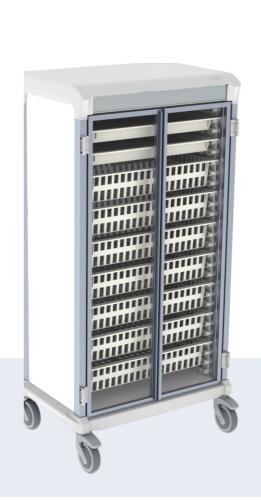

## **APOLLO**

**Storage & Transportation Units** 

#### **✓** IMPERMEABLE

All surfaces of the cabinet are made of polymeric, moisture-resistant materials, making them impermeable to external contaminants

#### **✓** LIGHTWEIGHT

Lightweight and sturdy cabinets, ideal for both storage and transportation

#### **✓** CONFIGURABLE

Choose from 4 heights, 2 depths, and widths. Connect up to 3 units for 3 different lengths to design your room to fit your needs

Future of cabinetry:

Storage units that can easily adapt to any needed floor plan, giving you the flexibility to change the room