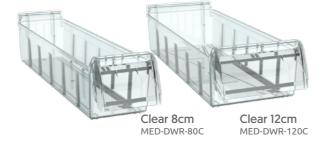

# MEDICATION DRAWERS

Impermeable Polymer Injected

#### ✓ VERSATILE

4 different drawers with dividers and a labeling system make it easy to organize and identify everything inside