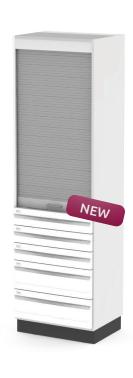

# CABINET STORAGE

# FULLY ENCLOSED ESTHETICALLY PLEASING HIGH DENSITY STORAGE

- Clean design for patient rooms, nurses stations & Cath Lab/IR Suites
- Ergonomic design provides various door and drawer combinations

Solid door

Glass door

Tambour door combined with drawer