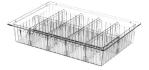

# **OPEN STORAGE**

# MODULAR & EFFICIENT BASKET BASED DENSE STORAGE OPEN SYSTEM

- Multi depth interchangeable dividable modules, enables compartments customization
- Retractable modules achieve up to 50% more storage capacity per square sqm/ft² compare to any other systems
- Smart surgical instrument storage, eliminate the need of stacking one on top of the other, preventing damage