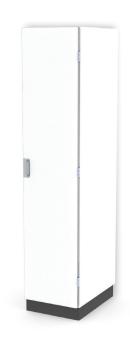

# CABINET STORAGE

# FULLY ENCLOSED ESTHETICALLY PLEASING HIGH DENSITY STORAGE

- Clean design for patient rooms, nurses stations & Cath Lab/IR Suites
- Ergonomic design provides various door and drawer combinations

Solid door