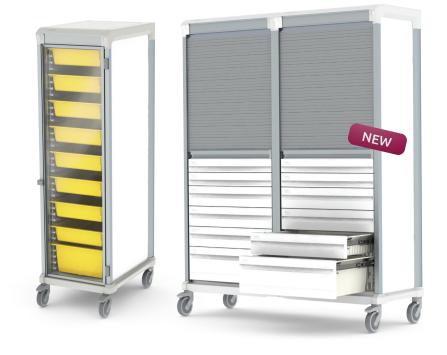

# STORAGE CARTS

# LIGHT, MOBILE & HYGIENIC MODULAR STORAGE

- High mobility and modularity, multiple configuration up to 3 columns
- A variety of enclosures Tambour/ Glass/Solid doors combined with multiple locking options - key/code/ RFID locks
- Ergonomic , 110% fully telescopic ball bearing slide drawers
- Clean uniform look based on an aluminum and polymer structure