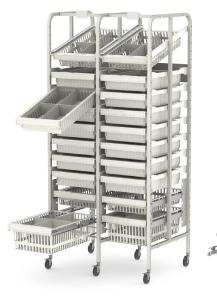

# MODULAR & EFFICIENT BASKET BASED DENSE STORAGE OPEN SYSTEM

- Multi depth interchangeable dividable modules, enables compartments customization
- Retractable modules achieve up to 50% more storage capacity per square sqm/ft² compare to any other systems
- Smart surgical instrument storage, eliminate the need of stacking one on top of the other, preventing damage

HYGIEIA RACK Aluminum Racking System