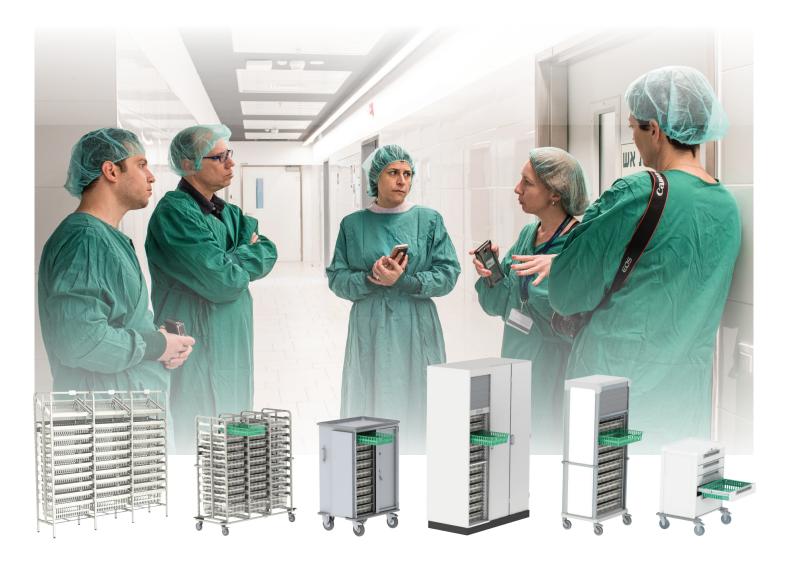

# PEGASUS MEDICAL PRODUCT LINEUP

**HIGH STANDARDS** 

#ISO4060 #KANBAN #COLOR-CODING #DESIGN **ADAPTED TO NEW AGE** 

#Modularity #Customization #Ergonomic #Clean Design **GLOBAL COMPANY** 

#Europe #North America #South America #Asia #Middle East

# Wide Range Of Mobile & Stationary Storage Systems Compatible With ISO6040