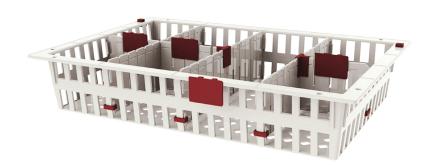

# MODULAR & EFFICIENT BASKET BASED DENSE STORAGE OPEN SYSTEM

- Multi depth interchangeable dividable modules, enables compartments customization
- Retractable modules achieve up to 50% more storage capacity per square sqm/ft² compare to any other systems
- Smart surgical instrument storage, eliminate the need of stacking one on top of the other, preventing damage