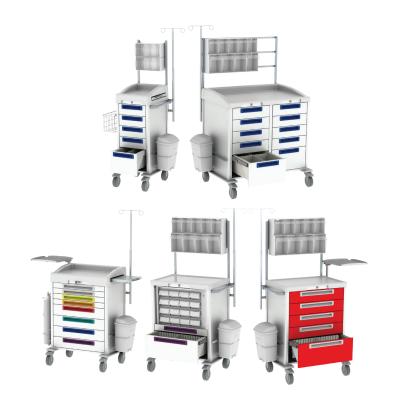

# PROCEDURE / MEDICATION CARTS

# **VERSATILE & MULTIFUNCTIONAL**

- Multiple heights (from 31"- 43")
- Multiple drawer configurations
- Broad accessory line
- A variety of customization options IT cart, Phlebotomy carts etc