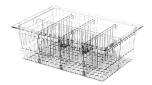

# **OPEN STORAGE**

# MODULAR & EFFICIENT BASKET BASED DENSE STORAGE OPEN SYSTEM

- Multi depth interchangeable dividable modules, enables compartments customization
- Retractable modules achieve up to 50% more storage capacity per square sqm/ft² compare to any other systems
- Smart surgical instrument storage, eliminate the need of stacking one on top of the other, preventing damage