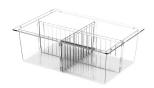

# **OPEN STORAGE**

# MODULAR & EFFICIENT BASKET BASED DENSE STORAGE OPEN SYSTEM

- Multi depth interchangeable dividable modules, enables compartments customization
- Retractable modules achieve up to 50% more storage capacity per square sqm/ft² compare to any other systems
- Smart surgical instrument storage, eliminate the need of stacking one on top of the other, preventing damage