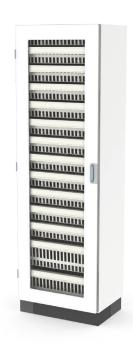

# **OPEN STORAGE**

# MODULAR & EFFICIENT BASKET BASED DENSE STORAGE OPEN SYSTEM

- Multi depth interchangeable dividable modules, enables compartments customization
- Retractable modules achieve up to 50% more storage capacity per square sqm/ft² compare to any other systems
- Smart surgical instrument storage, eliminate the need of stacking one on top of the other, preventing damage

HYGIEIA RACK Aluminum Racking System