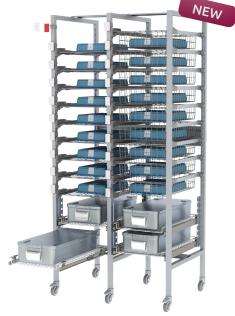

# MODULAR & EFFICIENT BASKET BASED DENSE STORAGE OPEN SYSTEM

- Multi depth interchangeable dividable modules, enables compartments customization
- Retractable modules achieve up to 50% more storage capacity per square sqm/ft² compare to any other systems
- Smart surgical instrument storage, eliminate the need of stacking one on top of the other, preventing damage

HYGIEIA RACK Aluminum Racking System