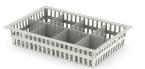

# MODULAR & EFFICIENT BASKET BASED DENSE STORAGE OPEN SYSTEM

- Multi depth interchangeable dividable modules, enables compartments customization
- Retractable modules achieve up to 50% more storage capacity per square sqm/ft² compare to any other systems
- Smart surgical instrument storage, eliminate the need of stacking one on top of the other, preventing damage

HYGIEIA RACK Aluminum Racking System