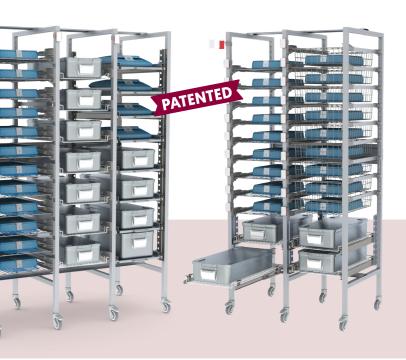

### **DEDICATED MODULES FOR** STERILE RACKING

### **BLUE PACK STORAGING**

Eliminate contamination from infiltrated air and tears during transportation by touching only the carrier shelf or basket, not the sterile pack

Wire shelves for light packs

Wire Baskets for heavier and/or multiple packs

### **CONTAINER STORAGING**

#### **ERGONOMIC**

100% opening makes picking up heavy containers easier safer for the staff

#### **AVOID METAL DUST**

Store each container individually and prevent scraping from stacking