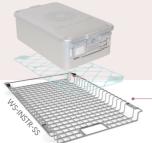

### RECOMENDED: **NON-SLIP SILICONE MAT** VERS-PGS-SIMAT

COMPATIBLE

Flat container solid shelves for SPD / CSSD storage with color coding handles

Wire container shelves for SPD / CSSD storage rooms with vacuum system