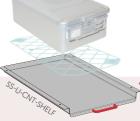

### RECOMENDED: **NON-SLIP SILICONE MAT** VERS-PGS-SIMAT

COMPATIBLE

Flat container solid shelves for SPD / CSSD storage with color coding handles

Wire container shelves for SPD / CSSD storage rooms with vacuum system