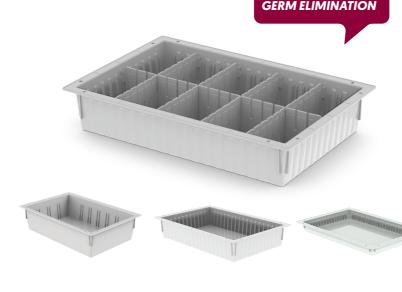

### **CONTAINER STORAGING**

#### **ERGONOMIC**

100% opening makes picking up heavy containers easier safer for the staff

#### **AVOID METAL DUST**

Store each container individually and prevent scraping from stacking

### RECOMENDED: **NON-SLIP SILICONE MAT** VERS-PGS-SIMAT

COMPATIBLE

Flat container solid shelves for SPD / CSSD storage with color coding handles

Wire container shelves for SPD / CSSD storage rooms with vacuum system