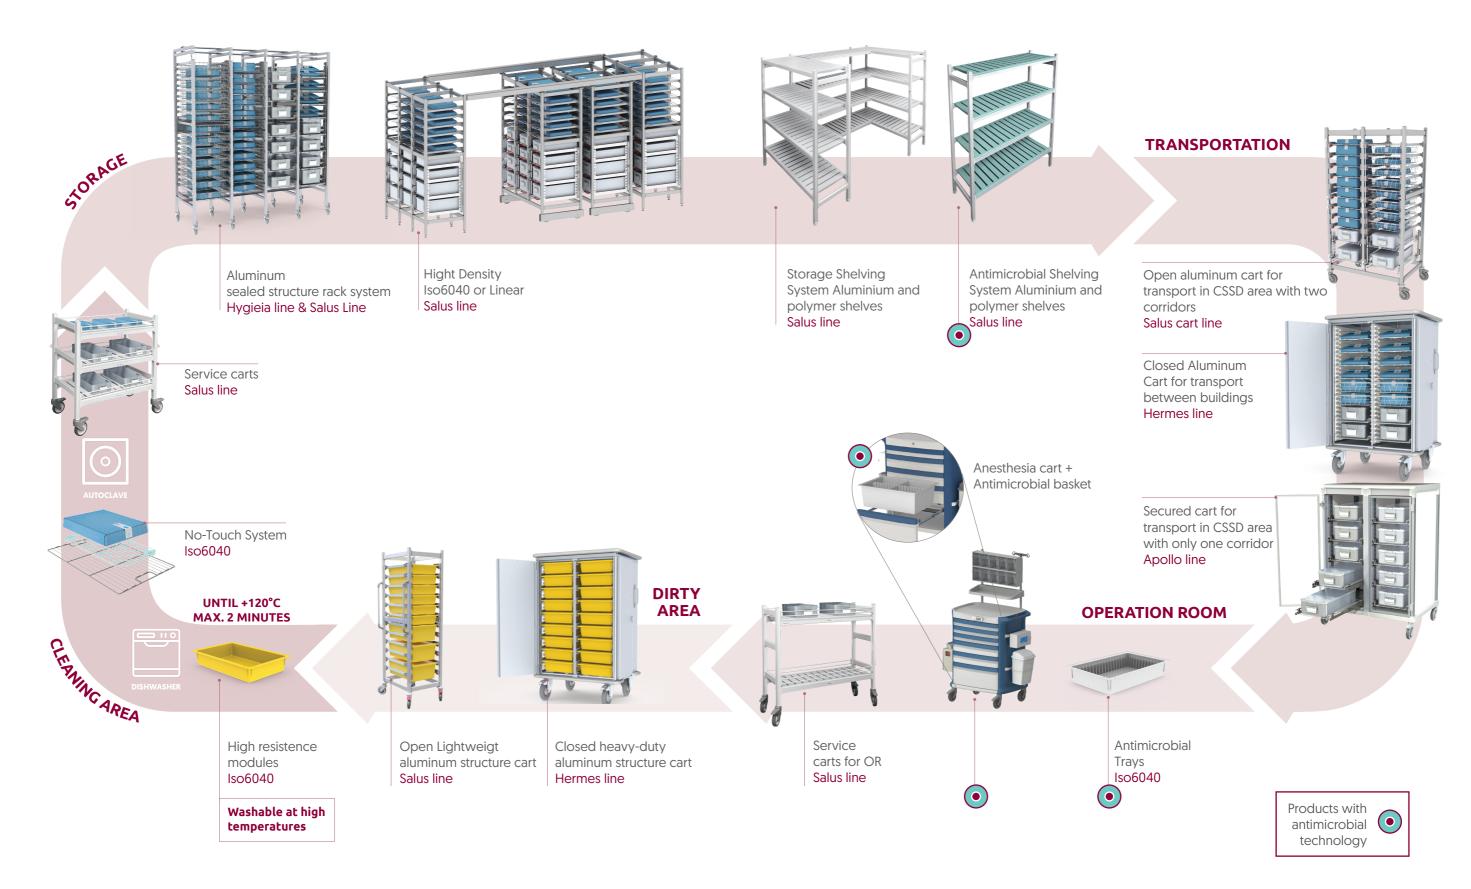

# SPD/CSSD

ENHANCING SURGICAL SAFETY WITH ADVANCED, ERGONOMIC OPERATING ROOM & CSSD SOLUTIONS

In the Sterile Processing Department (SPD) / Central Sterile Services Departments (CSSD) environment, precision and efficiency are non-negotiable. We provide comprehensive solutions, from secure storage to streamlined transportation, aiming to improve hygiene, reduce contamination risks, and optimize workflow. Elevate your SPD/CSSD standards with our innovative products dedicated to ensuring the highest levels of safety and sterility in healthcare settings

### **FULL SOLUTION FOR SPD/CSSD**

Pegasus Medical offers a holistic solution for CSSD areas, encompassing the entire workflow. We curate the most advanced products available in the market to deliver a complete and advanced solution for your sterile area needs.