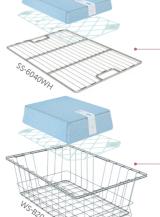

### **BLUE PACK STORAGING**

Eliminate contamination from infiltrated air and tears during transportation by touching only the carrier shelf or basket, not the sterile pack

Wire shelves for light packs

Wire Baskets for heavier and/or multiple packs

### **CONTAINER STORAGING**