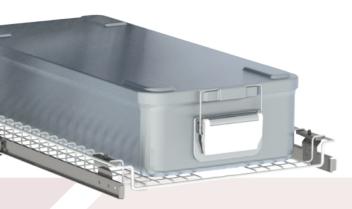

### **CONTAINER STORAGING**

#### **ERGONOMIC**

100% opening makes picking up heavy containers easier safer for the staff

#### **AVOID METAL DUST**

Store each container individually and prevent scraping from stacking