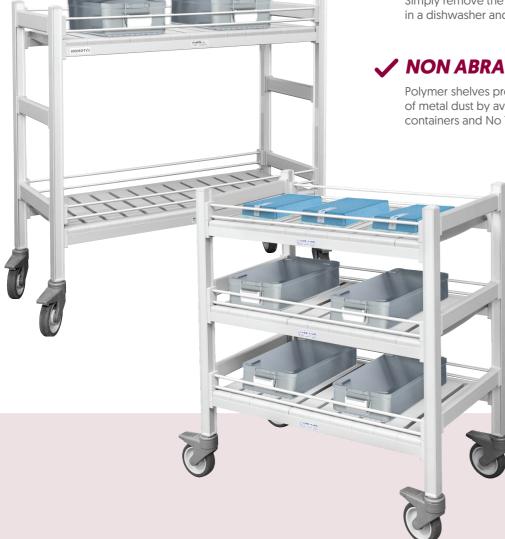

### **SALUS CARTS**

Does not rust! & Easy to clean

### ✓ LIGHTWEIGHT & ROBUST

The cart structure is made from anodized aluminum [20 microns] and polymer shelves, making it light and easy to maneuver

#### ✓ EASY TO CLEAN

Simply remove the polymer slats and place them in a dishwasher and wipe the aluminium frame

### **✓** NON ABRADING

Polymer shelves prevent the formation of metal dust by avoiding scraping of containers and No Touch shelves

ISC6C40

**Antimicrobial Trays** 

Modules and dividers are

**24-HOUR** 

made from 100% antimicrobial