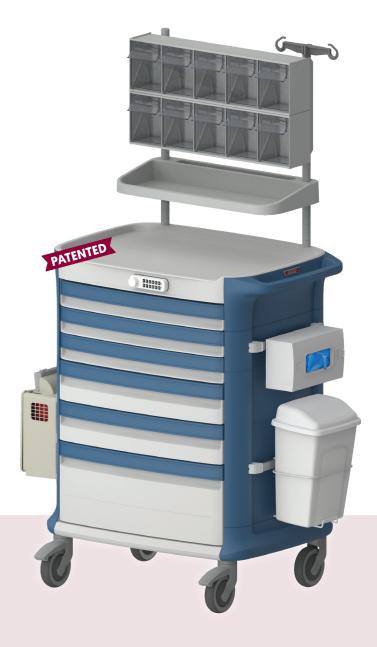

### **POLY**

**Antimicrobial Anesthesia cart** 

### **✓ CUTTING EDGE**

- 100% Antimicrobial polymer
- Modularity
- Lightweight, yet structurally strong
- High cleaning resistance
- ISO 6040 suitable
- It accessories suitable

275 lb

9 | SPD/CSSD Solutions | Pegasus Medical .net Pegasus Medical .net | SPD/CSSD Solutions | 10