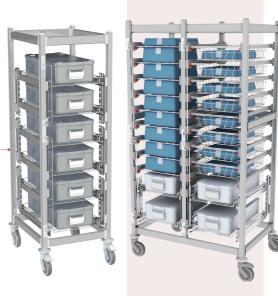

### **SALUS**

**Open Transportation Carts** 

Move between stationary units in areas in the same building