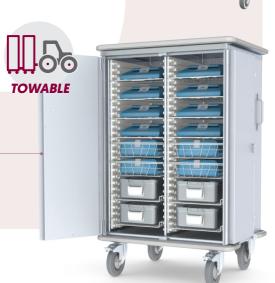

### **HERMES**

**Closed Transportation Carts** 

Cart with bigger wheels, made for transport in between buildings of the same institution

7 | SPD/CSSD Solutions | Pegasus Medical .net Pegasus Medical .net | SPD/CSSD Solutions | 8

### **HERMES**

**Closed Transportation Carts** 

for transport in between buildings of the same institution

Yellow modules: Dishwasher-safe