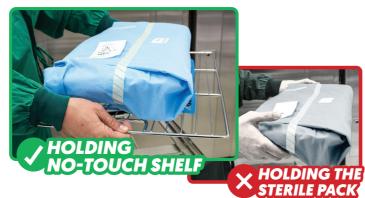

### **BLUE PACK STORAGING**

Eliminate contamination from infiltrated air and tears during transportation by touching only the carrier shelf or basket, not the sterile pack

Wire shelves for light packs

Wire Baskets for heavier and/or multiple packs