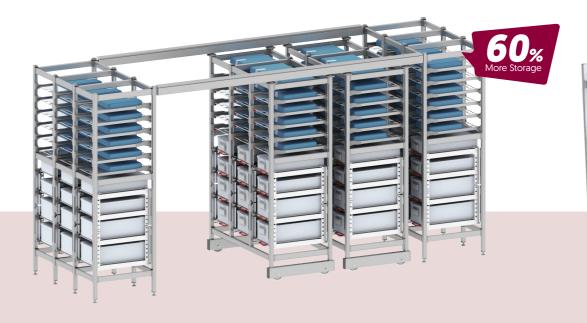

### **SALUS HD**

Best for elongated spaces

### **✓** UPPER RAIL

- No platform rails hindering room disinfection
- No construction permits or floor drilling needed

### **✓** 60% MORE STORAGE

Aluminum system for areas with increased storage needs. Best for elongated spaces, maximizing utilization of the space

Fixed version

Mobile version