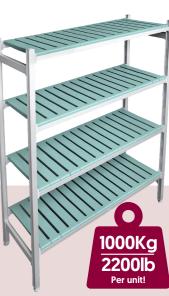

### **SALUS SHELVING**

Does not rust! & Easy to clean

### ✓ HIGH LOAD CAPACITY

Ability to hold heavy loads, 250 kg / 550 lb per Rack, up to 1000 kg / 2200 lb per unit

### **✓** RELIABLE CHOICE

- Long-lasting durability
- Easy to clean
- Quick assembly without special tools
- Flat packaging = Transport savings

For maximum efficiency

MIX & MATCH

all the products

5 | SPD/CSSD Solutions | Pegasus Medical .net