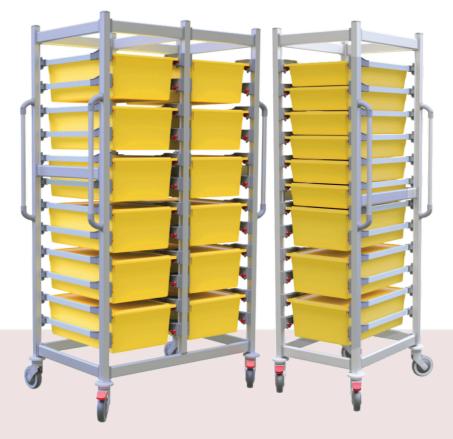

### **HERMES**

**Closed Transportation Carts** 

Cart with bigger wheels, made for transport in between buildings of the same institution

7 | SPD/CSSD Solutions | Pegasus Medical .net Pegasus Medical .net | SPD/CSSD Solutions | 8

### **HERMES**

**Closed Transportation Carts** 

for transport in between buildings of the same institution

Yellow modules: Dishwasher-safe