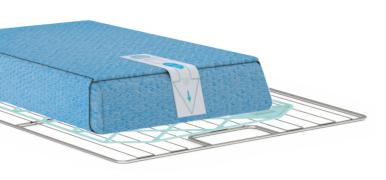

### **BLUE PACK STORAGING**

Eliminate contamination from infiltrated air and tears during transportation by touching only the carrier shelf or basket, not the sterile pack

Wire shelves for light packs

Wire Baskets for heavier and/or multiple packs