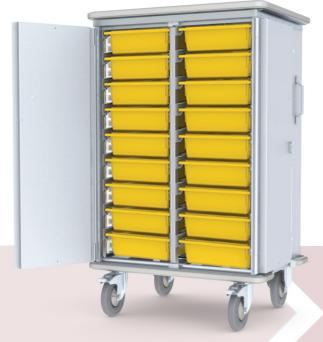

### **HERMES**

**Closed Transportation Carts** 

Cart with bigger wheels, made for transport in between buildings of the same institution

7 | SPD/CSSD Solutions | Pegasus Medical .net Pegasus Medical .net | SPD/CSSD Solutions | 8

### **HERMES**

**Closed Transportation Carts** 

for transport in between buildings of the same institution

Yellow modules: Dishwasher-safe