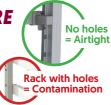

### **✓** AIRTIGHT STRUCTURE

Sealed design prevents liquid infiltration, ensuring system can be fully washed without risk of rust or water accumulation