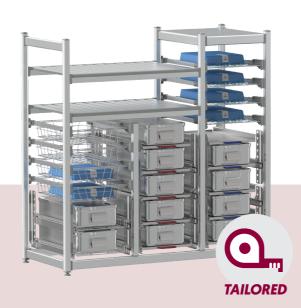

### **SALUS**

Tailored for your space & special requirements

#### ✓ WORK EFFICIENCY

Unlock up to 40% more storage space with the latest standards and work methods, enhancing both the ergonomic health of medical staff and equipment

#### **✓** CUSTOM PROJECTS

It doesn't matter if you have windows or a problematic work space, our team of experts will come to the place, take measurements, list your storage needs and work environment and accordingly present you with a solution tailored to your needs.