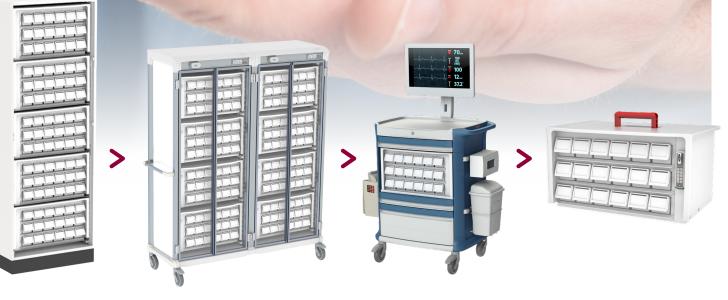

## Take control of your Medication Management

With the removable ISO6040 medication cassette

## Fully flexible ISO6040 medication management