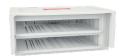

#### STEP 1 | Cassettes | Select the size that you want

Cassette 1 Level MED-CAST-1L

Cassette 2 Level

Cassette 3 Level MED-CAST-3L

Cassette 4 Level MED-CAST-4L

**STEP 2** | Locking System | Is possible to select the locking system to take care of the medication, <u>Please choose</u> the locking system and add it to the end of the item number in step 1