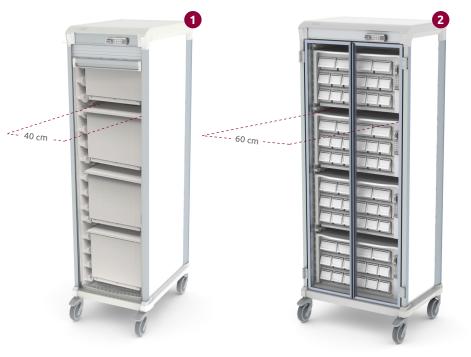

#### MEDICAL SUPPLY CABINETS

- 3 The cabinet can be ordered from us in full as seen in the picture. Medication Bins can be ordered as needed
- 4 Medication cassettes and supporting plastic side panels can be ordered separately for inclusion in OEM cabinets