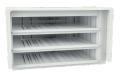

#### STEP 1 | Cassettes | Select the size that you want

Cassette 1 Level MED-CAST-1L

Cassette 2 Level

Cassette 3 Level MED-CAST-3L

Cassette 4 Level MED-CAST-4L

**STEP 2** | Locking System | Is possible to select the locking system to take care of the medication, <u>Please choose</u> the locking system and add it to the end of the item number in step 1