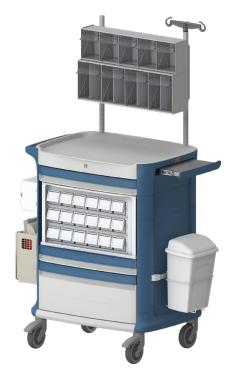

#### POLY MEDICATION CART

The Poly Medication Cart is equipped with a transferable medication cassette. This three-level cassette contains 12 to 18 bins. All bins can be locked. The cassette can be locked to the cart with the cart locking system

Poly Med cart

Premium Poly Med cart

Poly Med cart with All In One Cart

Poly Med cart with Laptop Cart