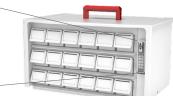

#### POLY MEDICATION CART

The Poly Medication Cart is equipped with a transferable medication cassette. This three-level cassette contains 12 to 18 bins. All bins can be locked. The cassette can be locked to the cart with the cart locking system

Poly Med cart

Premium Poly Med cart

Poly Med cart with All In One Cart

Poly Med cart with Laptop Cart