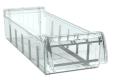

**STEP 3** | Medication Bin

Key lock ...-WKL-W

Electronic code lock

White 8cm bin

MED-DWR-80

White 12cm bin MED-DWR-120

MLD-DWR-120

**STEP 4 | Bin dividers |** Can be divided up to 12 times for each bin

Clear divider 8cm MED-DWRDIV-80

Clear divider 12cm MED-DWRDIV-120

Clear 8cm bin MED-DWR-120C

Clear 12cm bin MED-DWR-80C

**STEP 5 | Bin label cover |** Labels can be added to each bin

Clear label cover 8cm MED-DWRCOV-80