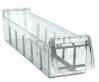

**STEP 3** | Medication Bin

Key lock ...-WKL-W

Electronic code lock

White 8cm bin

MED-DWR-80

White 12cm bin MED-DWR-120

MLD-DWR-120

**STEP 4 | Bin dividers |** Can be divided up to 12 times for each bin

Clear divider 8cm MED-DWRDIV-80

Clear divider 12cm MED-DWRDIV-120

Clear 8cm bin MED-DWR-120C

Clear 12cm bin MED-DWR-80C

**STEP 5 | Bin label cover |** Labels can be added to each bin

Clear label cover 8cm MED-DWRCOV-80

Clear divider 12cm MED-DWRCOV-120