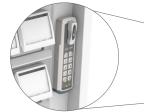

#### STEP 1 | Cassettes | Select the size that you want

Cassette 1 Level MED-CAST-1L

Cassette 2 Level

Cassette 3 Level MED-CAST-3L

Cassette 4 Level MED-CAST-4L

**STEP 2** | Locking System | Is possible to select the locking system to take care of the medication, <u>Please choose</u> the locking system and add it to the end of the item number in step 1

**STEP 3** | Medication Bin

Key lock ...-WKL-W

Electronic code lock

White 8cm bin

MED-DWR-80

White 12cm bin MED-DWR-120

MLD-DWR-120

**STEP 4 | Bin dividers |** Can be divided up to 12 times for each bin