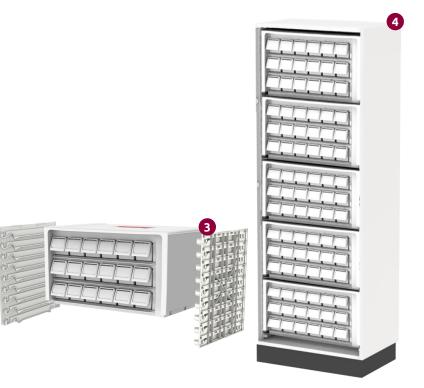

#### MEDICAL SUPPLY CABINETS

- 3 The cabinet can be ordered from us in full as seen in the picture. Medication Bins can be ordered as needed
- 4 Medication cassettes and supporting plastic side panels can be ordered separately for inclusion in OEM cabinets