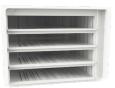

#### STEP 1 | Cassettes | Select the size that you want

Cassette 1 Level MED-CAST-1L

Cassette 2 Level

Cassette 3 Level MED-CAST-3L

Cassette 4 Level MED-CAST-4L

**STEP 2** | Locking System | Is possible to select the locking system to take care of the medication, <u>Please choose</u> the locking system and add it to the end of the item number in step 1