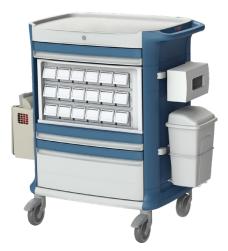

#### POLY MEDICATION CART

The Poly Medication Cart is equipped with a transferable medication cassette. This three-level cassette contains 12 to 18 bins. All bins can be locked. The cassette can be locked to the cart with the cart locking system

Poly Med cart

Premium Poly Med cart

Poly Med cart with All In One Cart

Poly Med cart with Laptop Cart