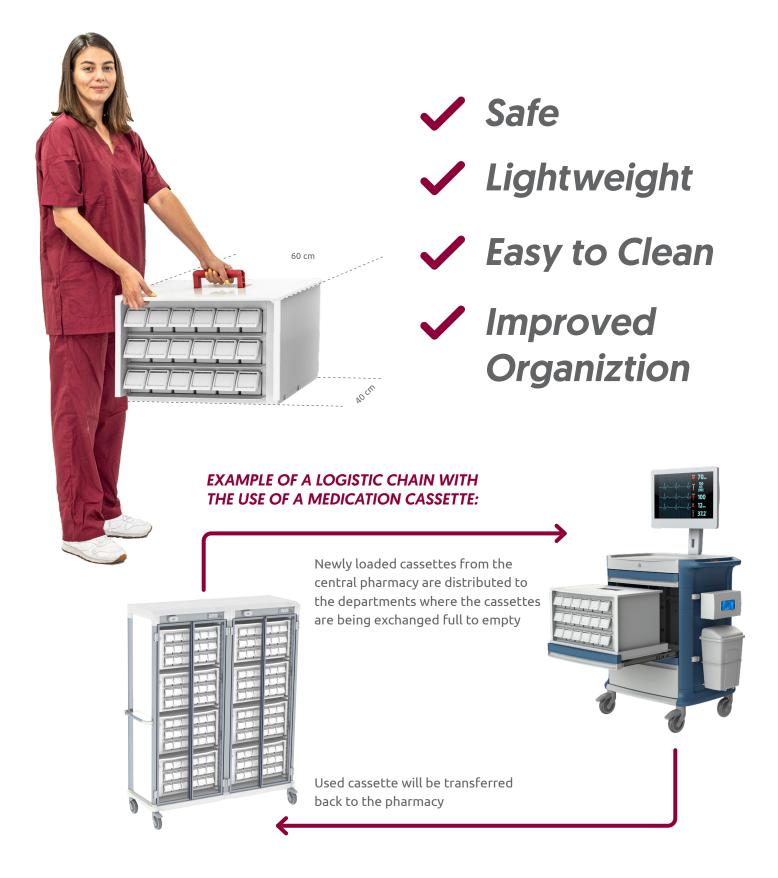

## Take control of your Medication Management

With the removable ISO6040 medication cassette

## Fully flexible ISO6040 medication management