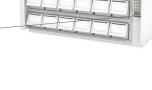

#### POLY MEDICATION CART

The Poly Medication Cart is equipped with a transferable medication cassette. This three-level cassette contains 12 to 18 bins. All bins can be locked. The cassette can be locked to the cart with the cart locking system

Poly Med cart

Premium Poly Med cart

Poly Med cart with All In One Cart

Poly Med cart with Laptop Cart