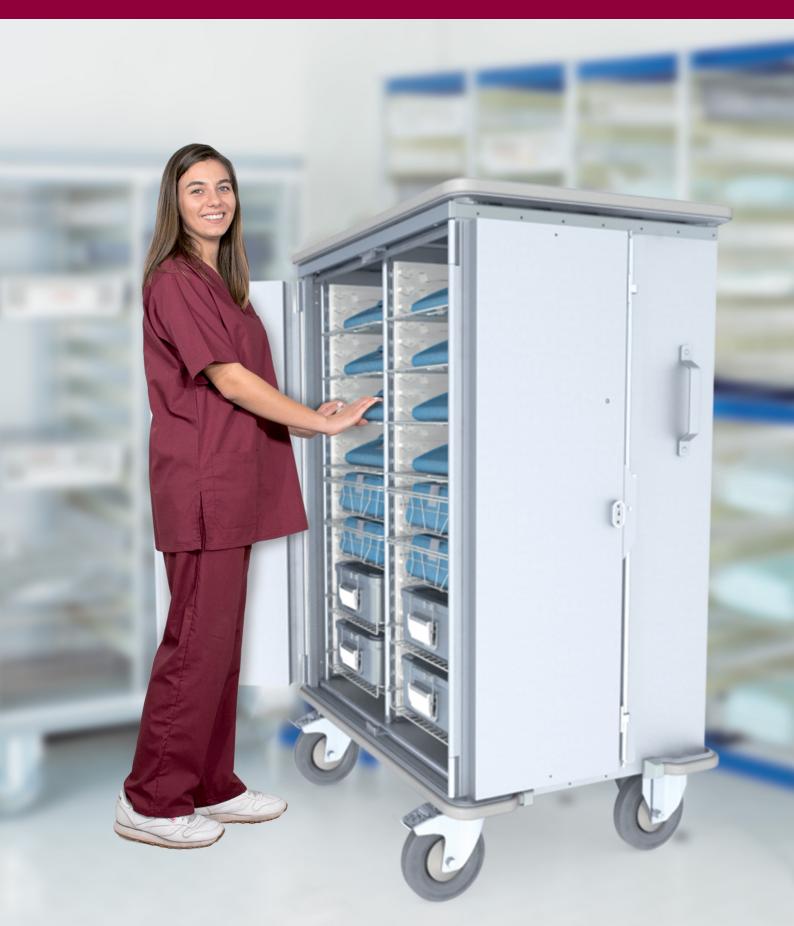

# HERMES Closed Aluminum Transport Carts

TRANSPORTING EQUIPMENT INSIDE & BETWEEN HOSPITAL CAMPUSES

## SECURE TRANSPORTATION

Rigid heavy-duty aluminum structure carts for transporting of sterile and non-sterile medical equipment between campuses or between central sterilization and the receiving departments