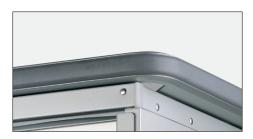

Upper all-around bumpers for transporting inside trucks

All-around lower bumpers

Dedicated hooking structure for safe towing

### **BUMPERS**

All around rubber upper & bottom bumpers