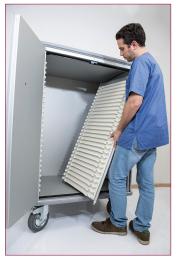

#### **TILTED TRAYS**

Baskets and trays can be tilted while pulled out

#### A WIDE SELECTION OF STORAGE MODULES FOR VARIOUS USES

Tray 10cm (4") Deep Tray 10cm (4") Deep

STAINLESS STEEL MODULES

Modules suitable for sterilization

Basket 10cm (4") Deep Basket 20cm (8") Deep

Flat 60X40cm (24"X16")