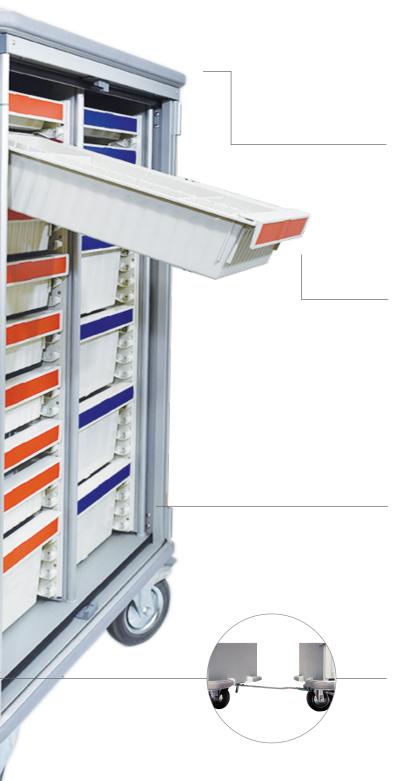

#### **TILTED TRAYS**

Baskets and trays can be tilted while pulled out

#### **PANELS**

Side panels are made of durable Nylon, washable and removable (SEE NEXT PAGE)

#### PANELS CAN BE REMOVED EASILY FOR WASHING

Side and central panels can be removed easily for washing using fast connectors (no tools needed)

Release locking knobs 

(Tool free)

Pull out middle wall (Light weight wall)