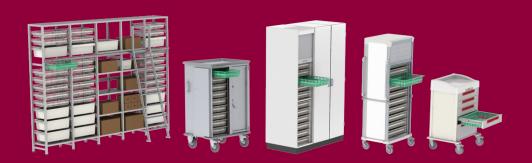

# HERMES Closed Aluminum Transport Carts

TRANSPORTING EQUIPMENT INSIDE & BETWEEN HOSPITAL CAMPUSES

## SECURE TRANSPORTATION

Rigid heavy-duty aluminum structure carts for transporting of sterile and non-sterile medical equipment between campuses or between central sterilization and the receiving departments