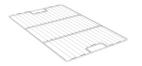

#### A WIDE SELECTION OF STORAGE MODULES FOR VARIOUS USES

Tray 10cm (4") Deep Tray 10cm (4") Deep

STAINLESS STEEL MODULES

Modules suitable for sterilization

Basket 10cm (4") Deep Basket 20cm (8") Deep

Flat 60X40cm (24"X16")

Flat 30X40cm (12"X16")