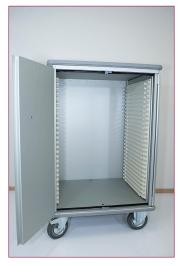

#### 270° OPENING

Doors can be opened to 270°, and locked with a magnet to the cart's outside walls

#### **HEAVY-DUTY WHEELS**

6" heavy duty wheels with or without locking