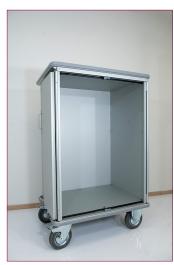

## SECURE TRANSPORTATION

Rigid heavy-duty aluminum structure carts for transporting of sterile and non-sterile medical equipment between campuses or between central sterilization and the receiving departments

Upper all-around bumpers for transporting inside trucks

All-around lower bumpers

Dedicated hooking structure for safe towing