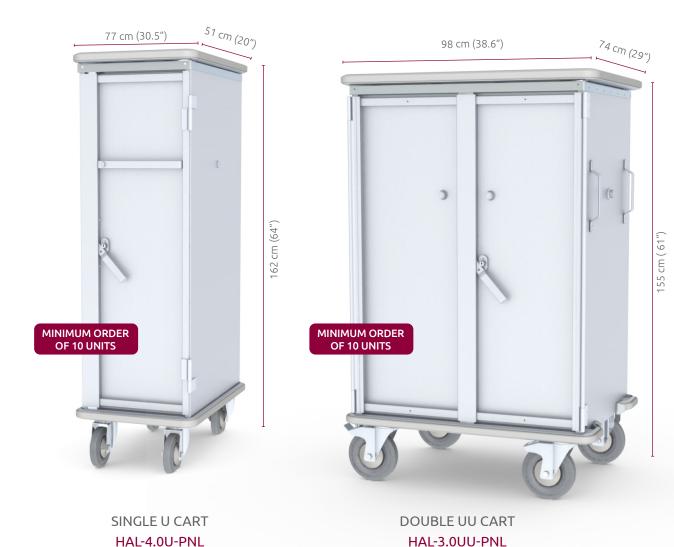

g

### WASHING AND CLEANING

#### PANELS CAN BE REMOVED EASILY FOR WASHING

Side and central panels can be removed easily for washing using fast connectors (no tools needed)









Release locking knobs 

(Tool free)

Pull out middle wall (Light weight wall)

Release knobs and pull out side walls

Ready for washing (Machine wash)

#### **NYLON SIDE PANELS**

Nylon side panels are resistant to heat up to 110°C (230°F) degrees



PNL(U)-NWN

#### **CLEANING INSTRUCTIONS**

- Carts are constructed of anodized light alloy and suitable for washing and chemical disinfection.
- Thermal disinfection is not recommended!
- Considering the significant number of different types of cleaning products in the market, we suggest consulting with Pegasus first.



# DIMENSIONS & CONFIGURATIONS - EGASUS





#### A WIDE SELECTION OF STORAGE MODULES FOR VARIOUS USES





Tray 10cm (4") Deep Tray 10cm (4") Deep

STAINLESS STEEL MODULES

Modules suitable for sterilization



Basket 10cm (4") Deep Basket 20cm (8") Deep



Flat 60X40cm (24"X16")



Flat 30X40cm (12"X16")





#### **CONTACT US FOR MORE DETAILS**

+1 888-276-4750 | info@pegasusmedical.net | www.pegasusmedical.net