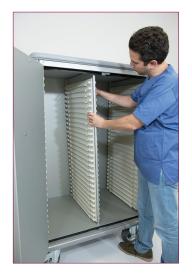

#### **TILTED TRAYS**

Baskets and trays can be tilted while pulled out

#### A WIDE SELECTION OF STORAGE MODULES FOR VARIOUS USES

Tray 10cm (4") Deep Tray 10cm (4") Deep

STAINLESS STEEL MODULES

Modules suitable for sterilization

Basket 10cm (4") Deep Basket 20cm (8") Deep

Flat 60X40cm (24"X16")