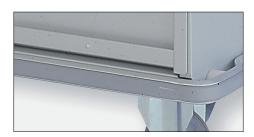

Upper all-around bumpers for transporting inside trucks

All-around lower bumpers

Dedicated hooking structure for safe towing

#### **HEAVY-DUTY WHEELS**

6" heavy duty wheels with or without locking