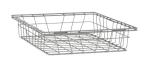

#### A WIDE SELECTION OF STORAGE MODULES FOR VARIOUS USES

Tray 10cm (4") Deep Tray 10cm (4") Deep

STAINLESS STEEL MODULES

Modules suitable for sterilization

Basket 10cm (4") Deep Basket 20cm (8") Deep

Flat 60X40cm (24"X16")