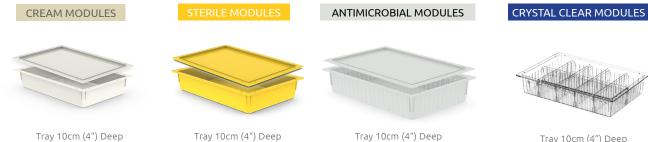

#### A WIDE SELECTION OF STORAGE MODULES FOR VARIOUS USES

Tray 10cm (4") Deep Tray 10cm (4") Deep

STAINLESS STEEL MODULES

Modules suitable for sterilization

Basket 10cm (4") Deep Basket 20cm (8") Deep

Flat 60X40cm (24"X16")