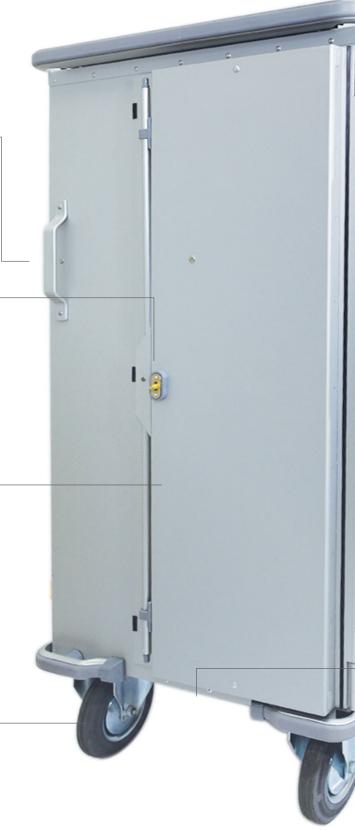

#### **DOOR LOCKS**

Doors can be locked with key or a seal locks

#### 270° OPENING

Doors can be opened to 270°, and locked with a magnet to the cart's outside walls

#### **HEAVY-DUTY WHEELS**

6" heavy duty wheels with or without locking