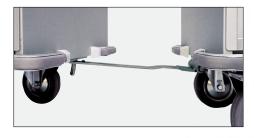

Upper all-around bumpers for transporting inside trucks

All-around lower bumpers

Dedicated hooking structure for safe towing

#### **TOWING**

Optional traction connection for safe towing