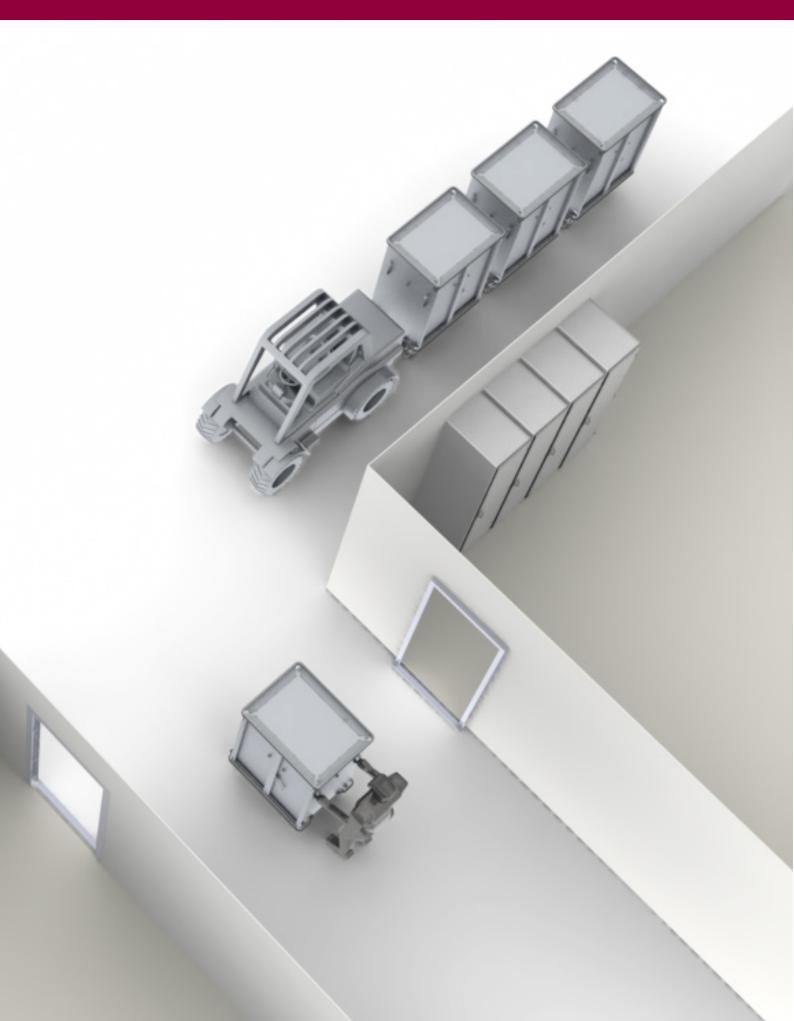

## SECURE TRANSPORTATION

Rigid heavy-duty aluminum structure carts for transporting of sterile and non-sterile medical equipment between campuses or between central sterilization and the receiving departments

#### **TOWING**

Optional traction connection for safe towing