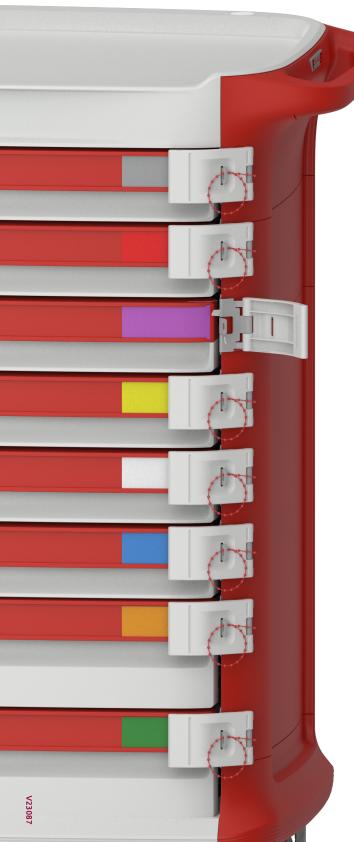

# POLY BROSELOW EMERGENCY EXTERNAL LOCK

#### TIME IS OF ESSENCE IN PEDIATRIC EMERGENCIES

The Broselow External Lock System, with its individual set of breakaway locks, enables quick and clear use for multiple care, promoting faster access and restocking. It equips medical staff with a swift and accurate response during critical pediatric emergencies.

Individual locks allow for simultaneous use in multiple emergencies and enable easy and fast restocking

# **QUICK & CLEAR**

Fast opening with one pull, and easy to see which drawers were utilized

## RELIABLE

Being independent of an internal mechanical locking system guarantees lifetime access