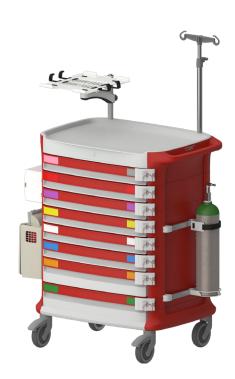

# POLY BROSELOW EMERGENCY EXTERNAL LOCK

#### TIME IS OF ESSENCE IN PEDIATRIC EMERGENCIES

The Broselow External Lock System, with its individual set of breakaway locks, enables quick and clear use for multiple care, promoting faster access and restocking. It equips medical staff with a swift and accurate response during critical pediatric emergencies.

Individual locks allow for simultaneous use in multiple emergencies and enable easy and fast restocking